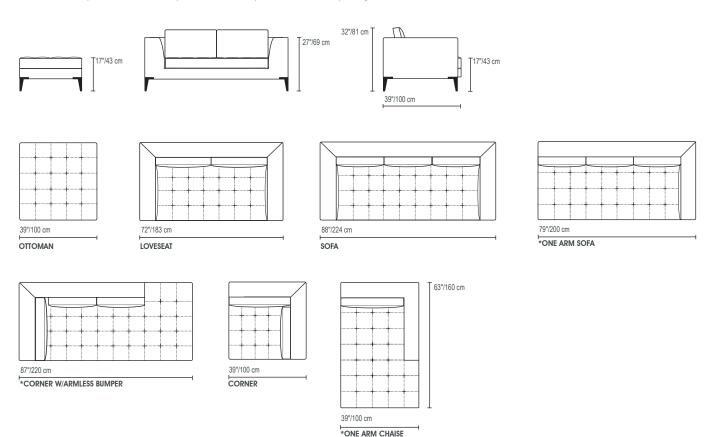

## CONFIGURATION

OTTOMAN · LOVESEAT · SOFA · \*ONE ARM SOFA · \*CORNER W/ARMLESS BUMPER CORNER · \*ONE ARM CHAISE

\*Line drawing shown as right facing, also available as left facing. Top view shown approximate 1/4" scale

## SPECIFICATIONS

**FRAME**: Select hardwood and industrial grade plywood covered with polyurethane foam and polyester fiber.

SUSPENSION: 3" unidirectional webbing.

CUSHIONS: Seat; multiple density/IFD polyurethane foam wrapped with polyester fiber. Quilted and blind tufted.

Back; 50% 90/10 white goose feather & down and 50% polyester fiber.

**UPHOLSTERY:** Fabrics; all edges are serged and top stitched. **LEG:** Metal leg with sable powder coated and plastic glide. **SEAT DEPTH:** Seat depth with back cushio approx. 25"/ 64 cm