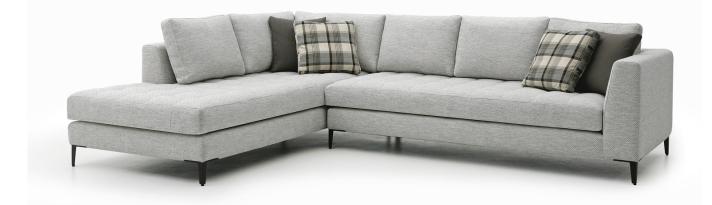

## Avery



MODEL: AC-2160 DESIGN: DS STUDIO



## AC-2160

## CONFIGURATION

OTTOMAN · LOVESEAT · SOFA · \*ONE ARM SOFA · \*CORNER W/ARMLESS BUMPER CORNER · \*ONE ARM CHAISE

\*Line drawing shown as right facing, also available as left facing. Top view shown approximate 1/4" scale

## SPECIFICATIONS

**FRAME**: Select hardwood and industrial grade plywood covered with polyurethane foam and polyester fiber.

SUSPENSION: 3" unidirectional webbing.

CUSHIONS: Seat; multiple density/IFD polyurethane foam wrapped with polyester fiber. Quilted and blind tufted.

Back; 50% 90/10 white goose feather & down and 50% polyester fiber.

**UPHOLSTERY:** Fabrics; all edges are serged and top stitched. **LEG:** Metal leg with sable powder coated and plastic glide. **SEAT DEPTH:** Seat depth with back cushio approx